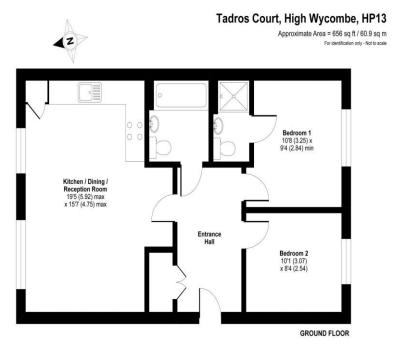

# Mathews House

Tadros Court High Wycombe HP13 7GG Monthly Rental Of £1,350

- Spacious Ground Floor Apartment
- Secure Undercroft Parking Space, Communal Gardens
- Popular Development Close to Town and Train Station
- Reception Hall, Open Plan Kitchen/Living Room
- Two Bedrooms, Bathroom and Ensuite Shower Room
- EPC Rating: C Council Tax Rating: C

#### **PROPERTY FACTS**

| Spacious & Exceptionally Well Presented Ground Floor Apartment | Easy Access to Town and Train Station | Communal Entrance with Security Entry System | Spacious Reception Hall | Open Plan Living Room & Modern Fitted Kitchen | Two Double Bedrooms | Modern Bathroom and Ensuite Shower Room | Double Glazing | Electric Heating | Secure Undercroft Parking | Landscaped Communal Gardens |

A well presented ground floor apartment in a popular development within walking distance of High Wycombe town centre and train station. The accommodation comprises; communal entrance hall with security entry phone, spacious hallway, open plan kitchen/living room, two large bedrooms, bathroom and ensuite shower, double glazing, electric heating, secure undercroft parking, landscaped communal gardens. Available on an unfurnished basis now.