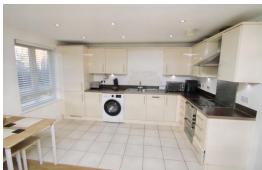

#### **PROPERTY FACTS**

| Spacious & Exceptionally Well Presented Ground Floor Apartment | Easy Access to Town and Train Station | Communal Entrance with Security Entry System | Spacious Reception Hall | Open Plan Living Room & Modern Fitted Kitchen | Two Double Bedrooms | Modern Bathroom and Ensuite Shower Room | Double Glazing | Electric Heating | Secure Undercroft Parking | Landscaped Communal Gardens |

A well presented ground floor apartment in a popular development within walking distance of High Wycombe town centre and train station. The accommodation comprises; communal entrance hall with security entry phone, spacious hallway, open plan kitchen/living room, two large bedrooms, bathroom and ensuite shower, double glazing, electric heating, secure undercroft parking, landscaped communal gardens. Available on an unfurnished basis now.